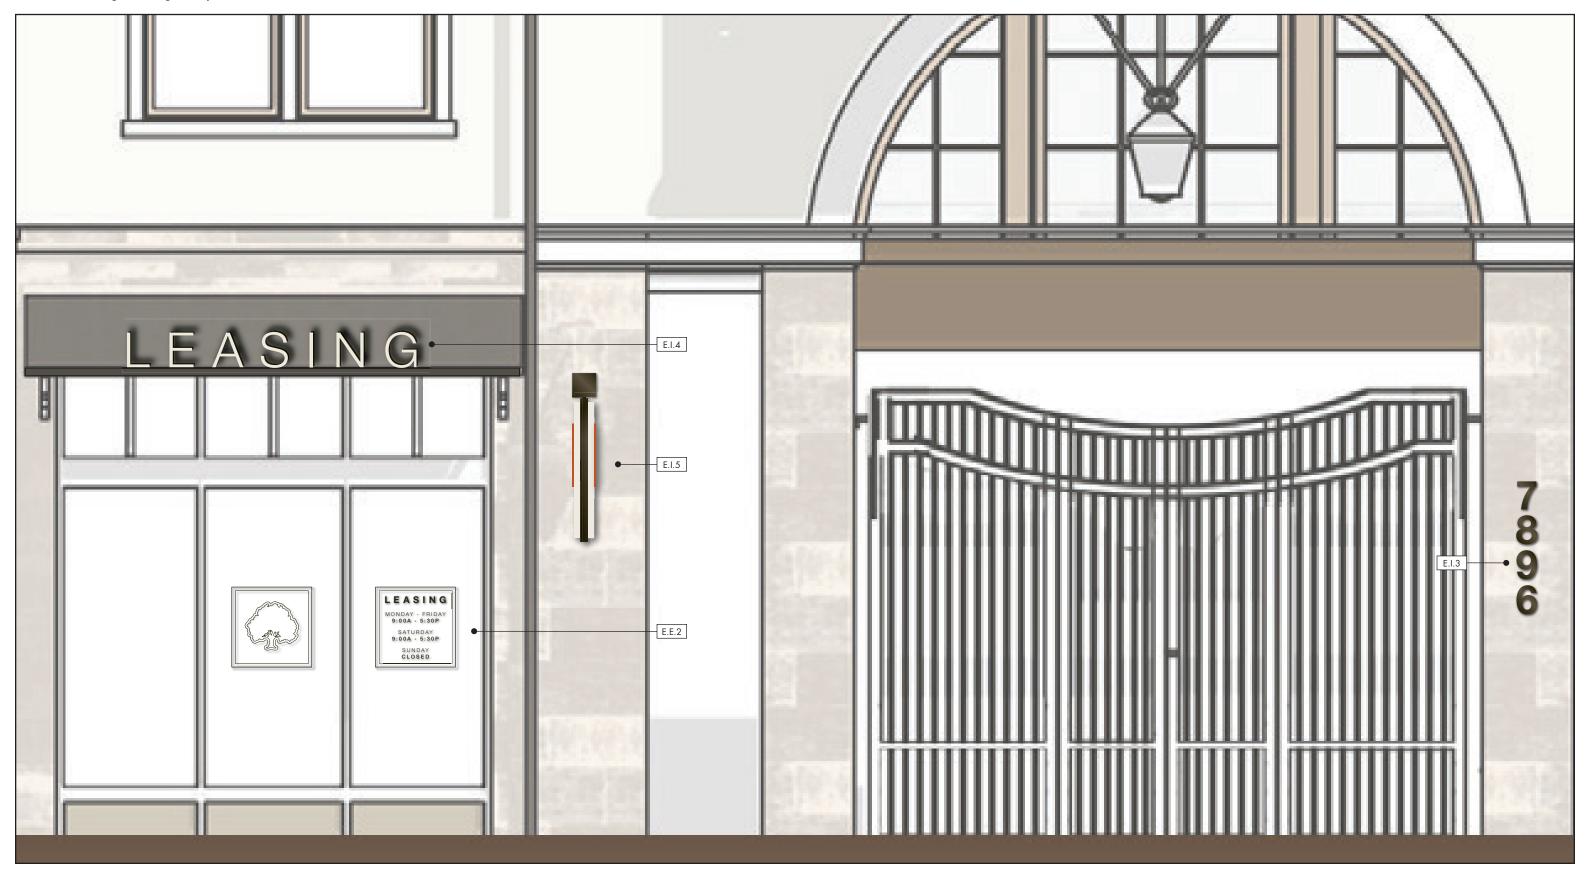

#### Identification

Building ID - Primary Monument Sign E.I.1

Building ID - Primary Blade Sign

Building ID - Address

E.I.4 Leasing ID - Canopy

Leasing ID - Blade Sign

Loading/Service Area - Wall Plaque

# 9" LEASING

E.I.4 - LEASING CANOPY LETTERS

1/2" thick dimensional numbers finished in highly durable automotive paint (ex. Matthews Paint).

Letters are pinned to carrier that visually "goes away" with matching canopy color.

Stencil cut vinyl graphics applied to

interior surface of glass doors. Color to be determined based on visibility/contrast.

E.E.2 - WINDOW GRAPHICS

2" LEASING

1" MONDAY - FRIDAY
9:00A - 5:30P

SATURDAY
9:00A - 5:30P

SUNDAY
CLOSED

1/2" thick dimensional numbers finished in highly durable automotive paint (ex. Matthews Paint).

Letters are pinned 1/4" off surface of stone to allow for variation in stone surface.

896

E.I.3 - ADDRESS

1/2" thick photo-polymer cast plaques with recessed color band and tactile letter forms tipped in matte finish paint.