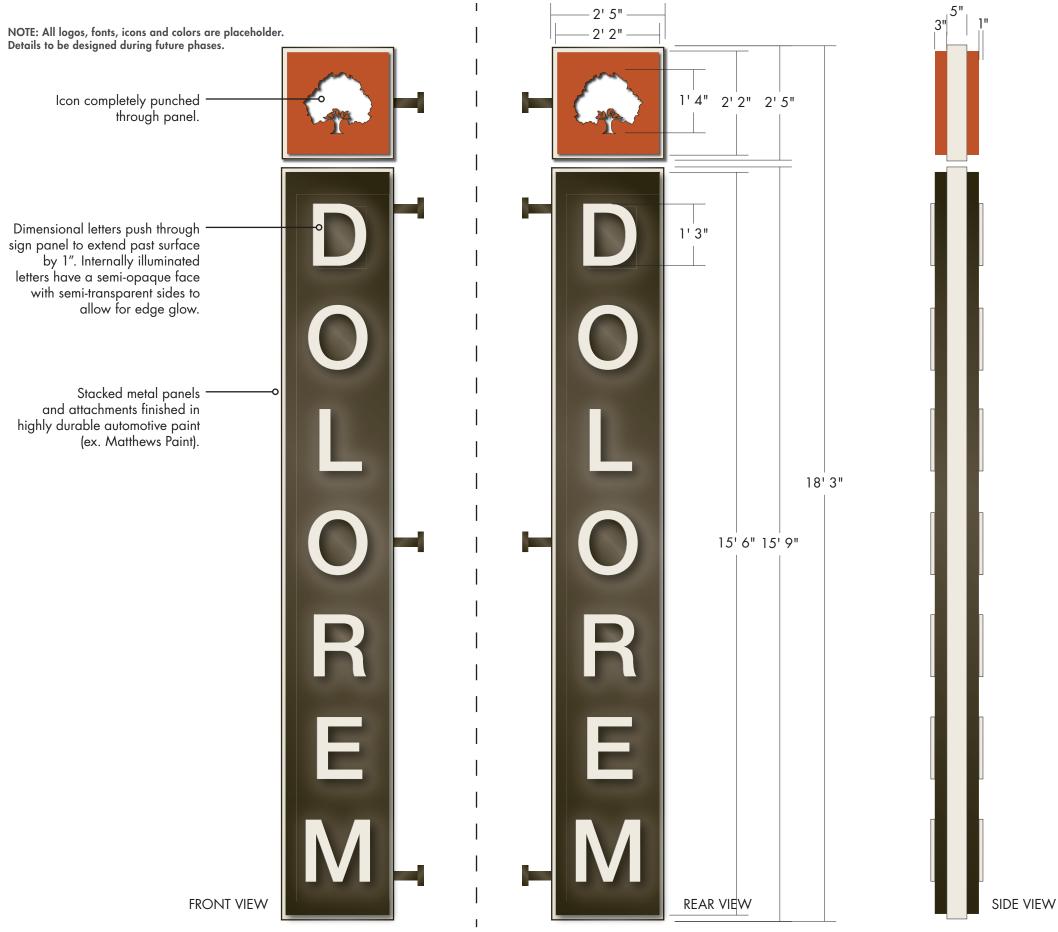

Masonry columns and wall with random cut Limestone (ex. Mountain Ridge Limestone veneer).

Pre-cast masonry cap.

MEADOWBROOK MULTIFAMILY EGD

E.I.1 PRIMARY BUILDING MONUMENT SIGN (WITH REAR DIRECTIONAL)

FRONT VIEW