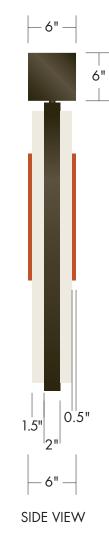

# 9" LEASING

E.I.4 - LEASING CANOPY LETTERS

1/2" thick dimensional numbers finished in highly durable automotive paint (ex. Matthews Paint).

Letters are pinned to carrier that visually "goes away" with matching canopy color.