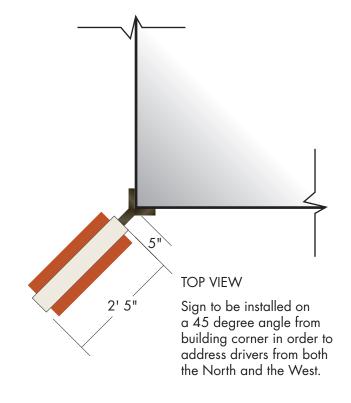

Masonry columns and wall with random cut Limestone (ex. Mountain Ridge Limestone veneer).

Pre-cast masonry cap.

MEADOWBROOK MULTIFAMILY EGD

E.I.1 PRIMARY BUILDING MONUMENT SIGN (WITH REAR DIRECTIONAL)

FRONT VIEW