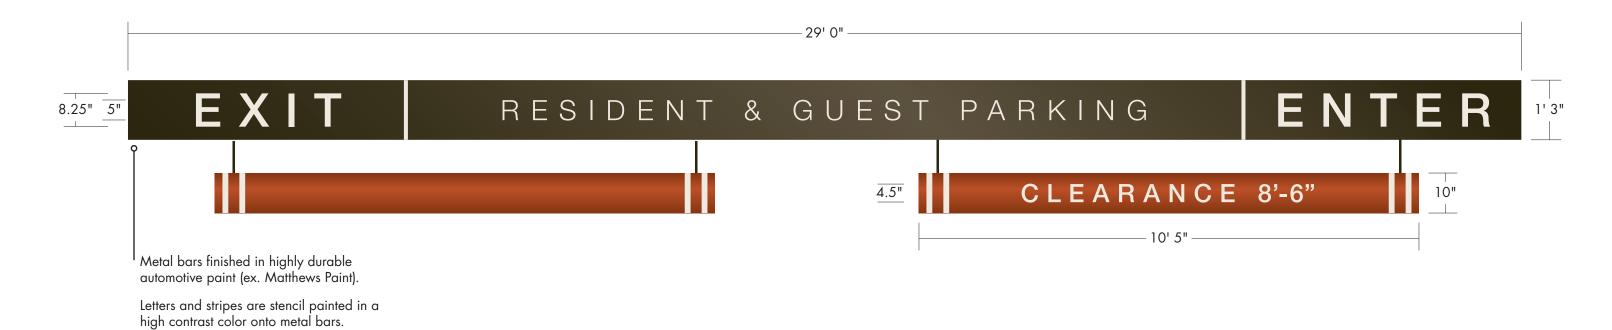

DOWBROOK MULTIFAMILY EGD

E.I.1 PRIMARY BUILDING MONUMENT SIGN (WITH REAR DIRECTIONAL)























FRONT VIEW

# 9" LEASING

E.I.4 - LEASING CANOPY LETTERS

1/2" thick dimensional numbers finished in highly durable automotive paint (ex. Matthews Paint).

Letters are pinned to carrier that visually "goes away" with matching canopy color.

Stencil cut vinyl graphics applied to

interior surface of glass doors. Color to be determined based on visibility/contrast.



E.E.2 - WINDOW GRAPHICS

2" LEASING

1" MONDAY - FRIDAY
9:00A - 5:30P

SATURDAY
9:00A - 5:30P

SUNDAY
CLOSED

1/2" thick dimensional numbers finished in highly durable automotive paint (ex. Matthews Paint).

Letters are pinned 1/4" off surface of stone to allow for variation in stone surface.

896

E.I.3 - ADDRESS











1/2" thick photo-polymer cast plaques with recessed color band and tactile letter forms tipped in matte finish paint.