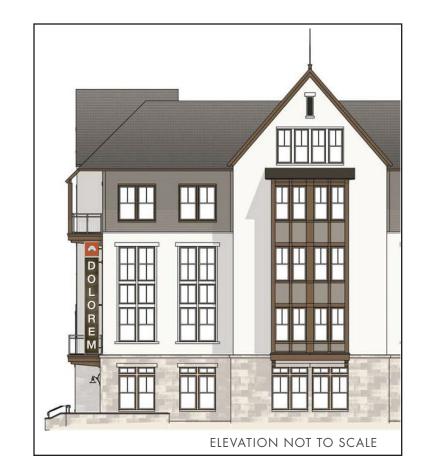

#### Enhancement

E.E.2 Window Graphics

NOTE: Site plan is illustrative only.

north side of auto court

Bevolo Italianate 20" H Copper Gas Lantern.

"Lightbox" sign panel with opaque face and edges.
Messaging cut through face to reveal glowing semi-transparent panel behind.

Masonry columns and wall with random cut Limestone (ex. Mountain Ridge Limestone veneer).

Pre-cast masonry cap.

MEADOWBROOK MULTIFAMILY EGD

E.I.1 PRIMARY BUILDING MONUMENT SIGN (WITH REAR DIRECTIONAL)

FRONT VIEW