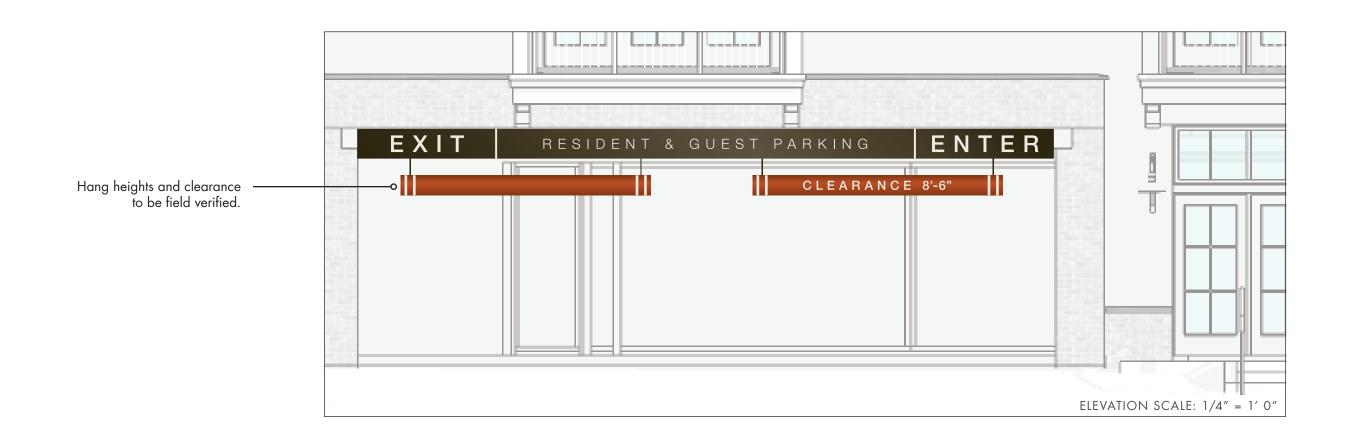

WBROOK MULTIFAMILY EGD

E.I.1 PRIMARY BUILDING MONUMENT SIGN (WITH REAR DIRECTIONAL)























FRONT VIEW

# 9" LEASING

E.I.4 - LEASING CANOPY LETTERS

1/2" thick dimensional numbers finished in highly durable automotive paint (ex. Matthews Paint).

Letters are pinned to carrier that visually "goes away" with matching canopy color.

Stencil cut vinyl graphics applied to

interior surface of glass doors. Color to be determined based on visibility/contrast.



E.E.2 - WINDOW GRAPHICS

2" LEASING

1" MONDAY - FRIDAY
9:00A - 5:30P

SATURDAY
9:00A - 5:30P

SUNDAY
CLOSED

1/2" thick dimensional numbers finished in highly durable automotive paint (ex. Matthews Paint).

Letters are pinned 1/4" off surface of stone to allow for variation in stone surface.

896

E.I.3 - ADDRESS











1/2" thick photo-polymer cast plaques with recessed color band and tactile letter forms tipped in matte finish paint.