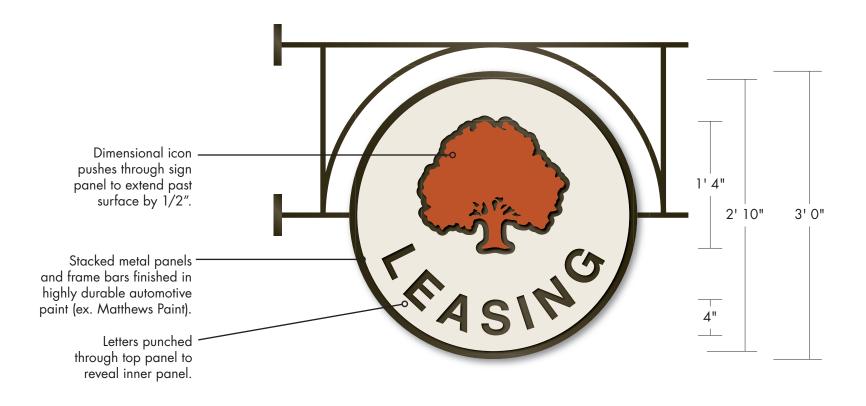

# 9" LEASING

E.I.4 - LEASING CANOPY LETTERS

1/2" thick dimensional numbers finished in highly durable automotive paint (ex. Matthews Paint).

Letters are pinned to carrier that visually "goes away" with matching canopy color.