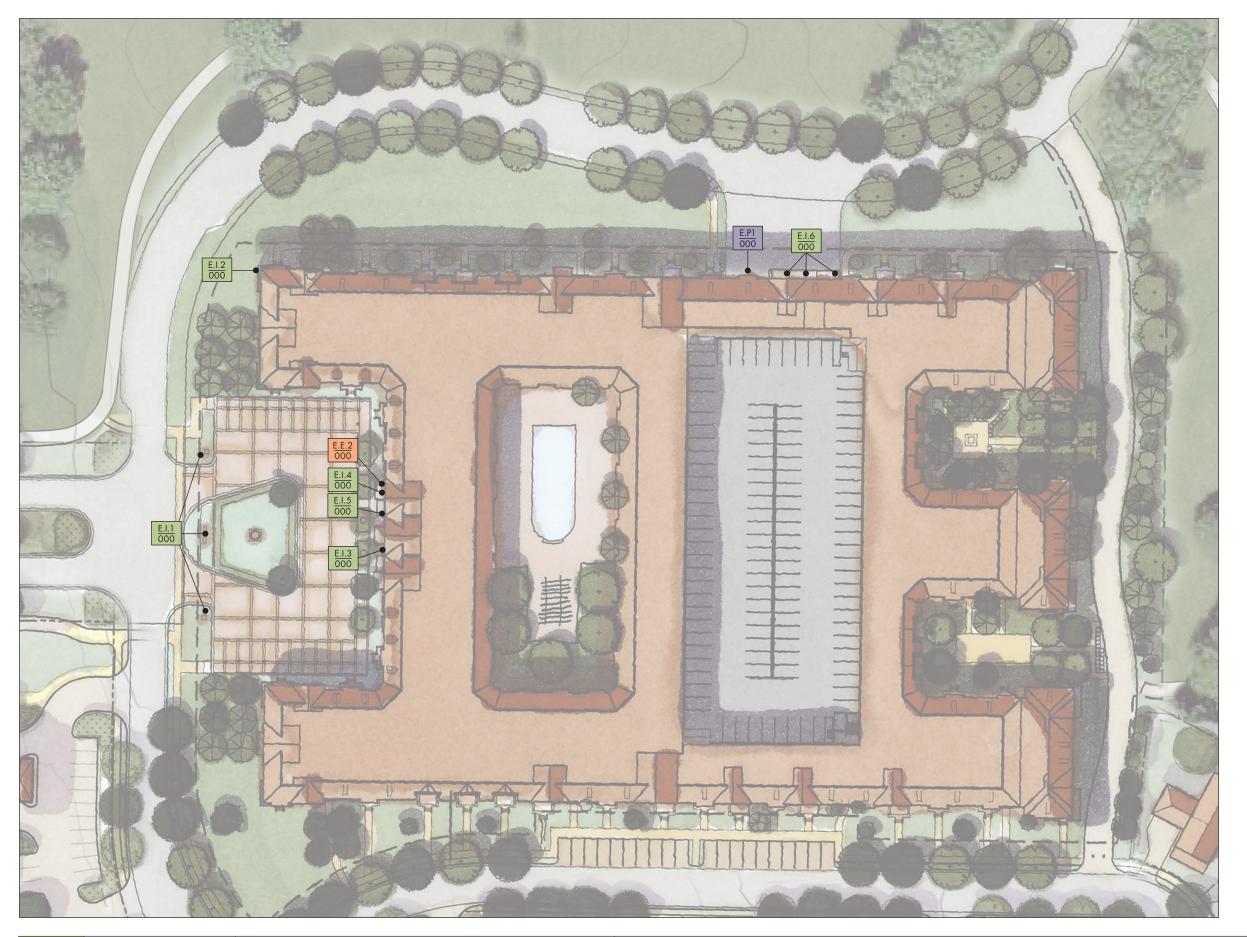

#### Identification

Building ID - Primary Monument Sign E.I.1

Building ID - Primary Blade Sign

Building ID - Address

E.I.4 Leasing ID - Canopy

Leasing ID - Blade Sign

Loading/Service Area - Wall Plaque

#### Parking

E.P.1 Parking ID - Overhead

#### Enhancement

E.E.2 Window Graphics

NOTE: Site plan is illustrative only.

north side of auto court

Bevolo Italianate 20" H Copper Gas Lantern.

"Lightbox" sign panel with opaque face and edges.
Messaging cut through face to reveal glowing semi-transparent panel behind.