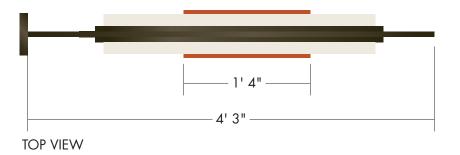

# 9" LEASING

E.I.4 - LEASING CANOPY LETTERS

1/2" thick dimensional numbers finished in highly durable automotive paint (ex. Matthews Paint).

Letters are pinned to carrier that visually "goes away" with matching canopy color.