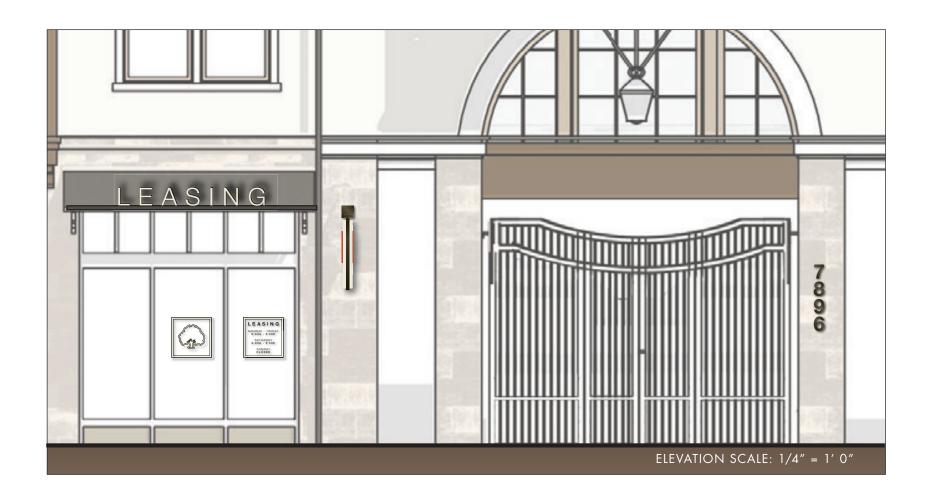

# 9" LEASING

E.I.4 - LEASING CANOPY LETTERS

1/2" thick dimensional numbers finished in highly durable automotive paint (ex. Matthews Paint).

Letters are pinned to carrier that visually "goes away" with matching canopy color.

Stencil cut vinyl graphics applied to

interior surface of glass doors. Color to be determined based on visibility/contrast.

E.E.2 - WINDOW GRAPHICS

2" LEASING

1" MONDAY - FRIDAY
9:00A - 5:30P

SATURDAY
9:00A - 5:30P

SUNDAY
CLOSED

1/2" thick dimensional numbers finished in highly durable automotive paint (ex. Matthews Paint).

Letters are pinned 1/4" off surface of stone to allow for variation in stone surface.

896

E.I.3 - ADDRESS