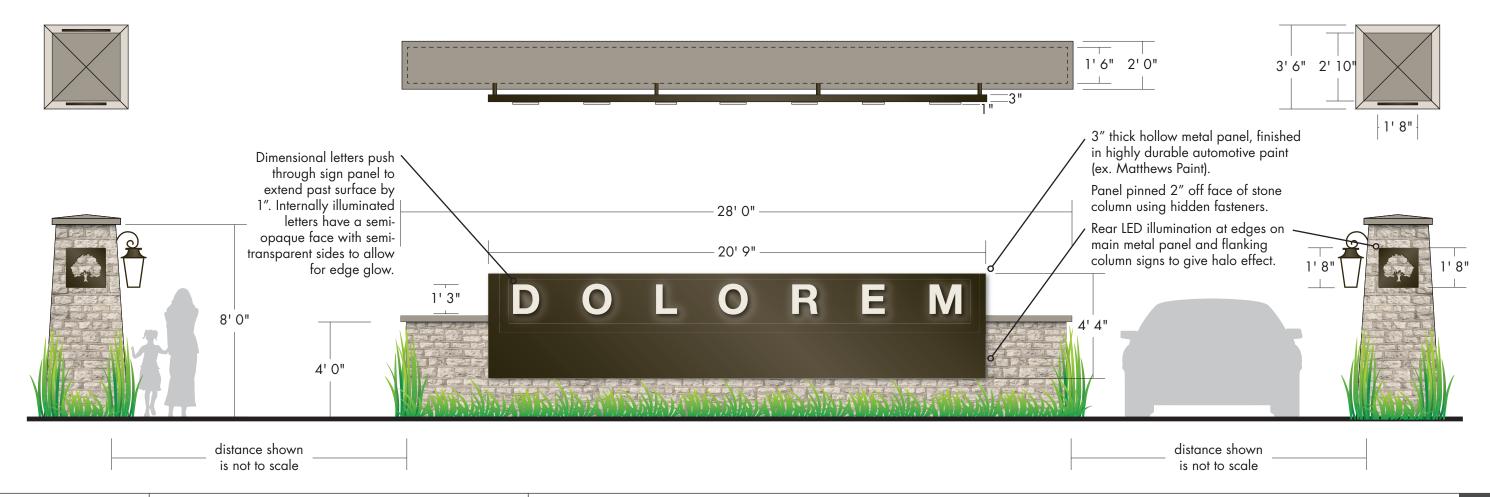

#### Enhancement

E.E.2 Window Graphics

NOTE: Site plan is illustrative only.

north side of auto court

Bevolo Italianate 20" H Copper Gas Lantern.

"Lightbox" sign panel with opaque face and edges.
Messaging cut through face to reveal glowing semi-transparent panel behind.

Masonry columns and wall with random cut Limestone (ex. Mountain Ridge Limestone veneer).

Pre-cast masonry cap.

MEADOWBROOK MULTIFAMILY EGD

E.I.1 PRIMARY BUILDING MONUMENT SIGN (WITH REAR DIRECTIONAL)

FRONT VIEW