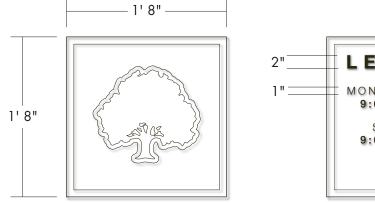

Stencil cut vinyl graphics applied to

interior surface of glass doors. Color to be determined based on visibility/contrast.

E.E.2 - WINDOW GRAPHICS

2" LEASING

1" MONDAY - FRIDAY
9:00A - 5:30P

SATURDAY
9:00A - 5:30P