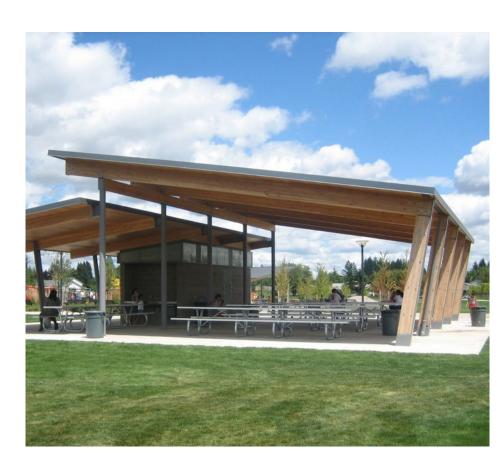

# MEADOWBROOK PARK MASTER PLAN



## PROPOSED SITE PLAN NOVEMBER 30, 2015

91st Stm Environmental Learning Area































JOHNS N COUNTY Park & Recreation District





# MEADOWBROOK PARK MASTER PLAN

Expanded Parking (35) (28) Illuminated Pickleball Courts (141) Multipurpose Lawn

Iconic Garden (11) Outdoor Living Room lconic Garden **Grand Pavilion** Iconic Garden

Zip Line Sprayground Rope Climber Swings Small Orb Shelter Climber Shelter Slide

Small Shelter Shelter

Stream Corridor

6' Path Open Space Senior Exercise Small Shelter

> Parking (29) (5)

 $\bigcirc$ 

NOVEMBER 30, 2015

ENLARGEMENT OF PROPOSED SITE PLAN

# Illuminated Tennis Courts

Stream Corridor

## Sculptural Seating

Great Lawn

Lawn Games

(5)

Open Space

(5)

Soundscape Restroom

(6)

Natural Play at the Grove (3)

Leaping Logs

(5)

Small Shelter

Balancing Course

(5)

Sculpture

**Court Expansion** 

Native Plant M