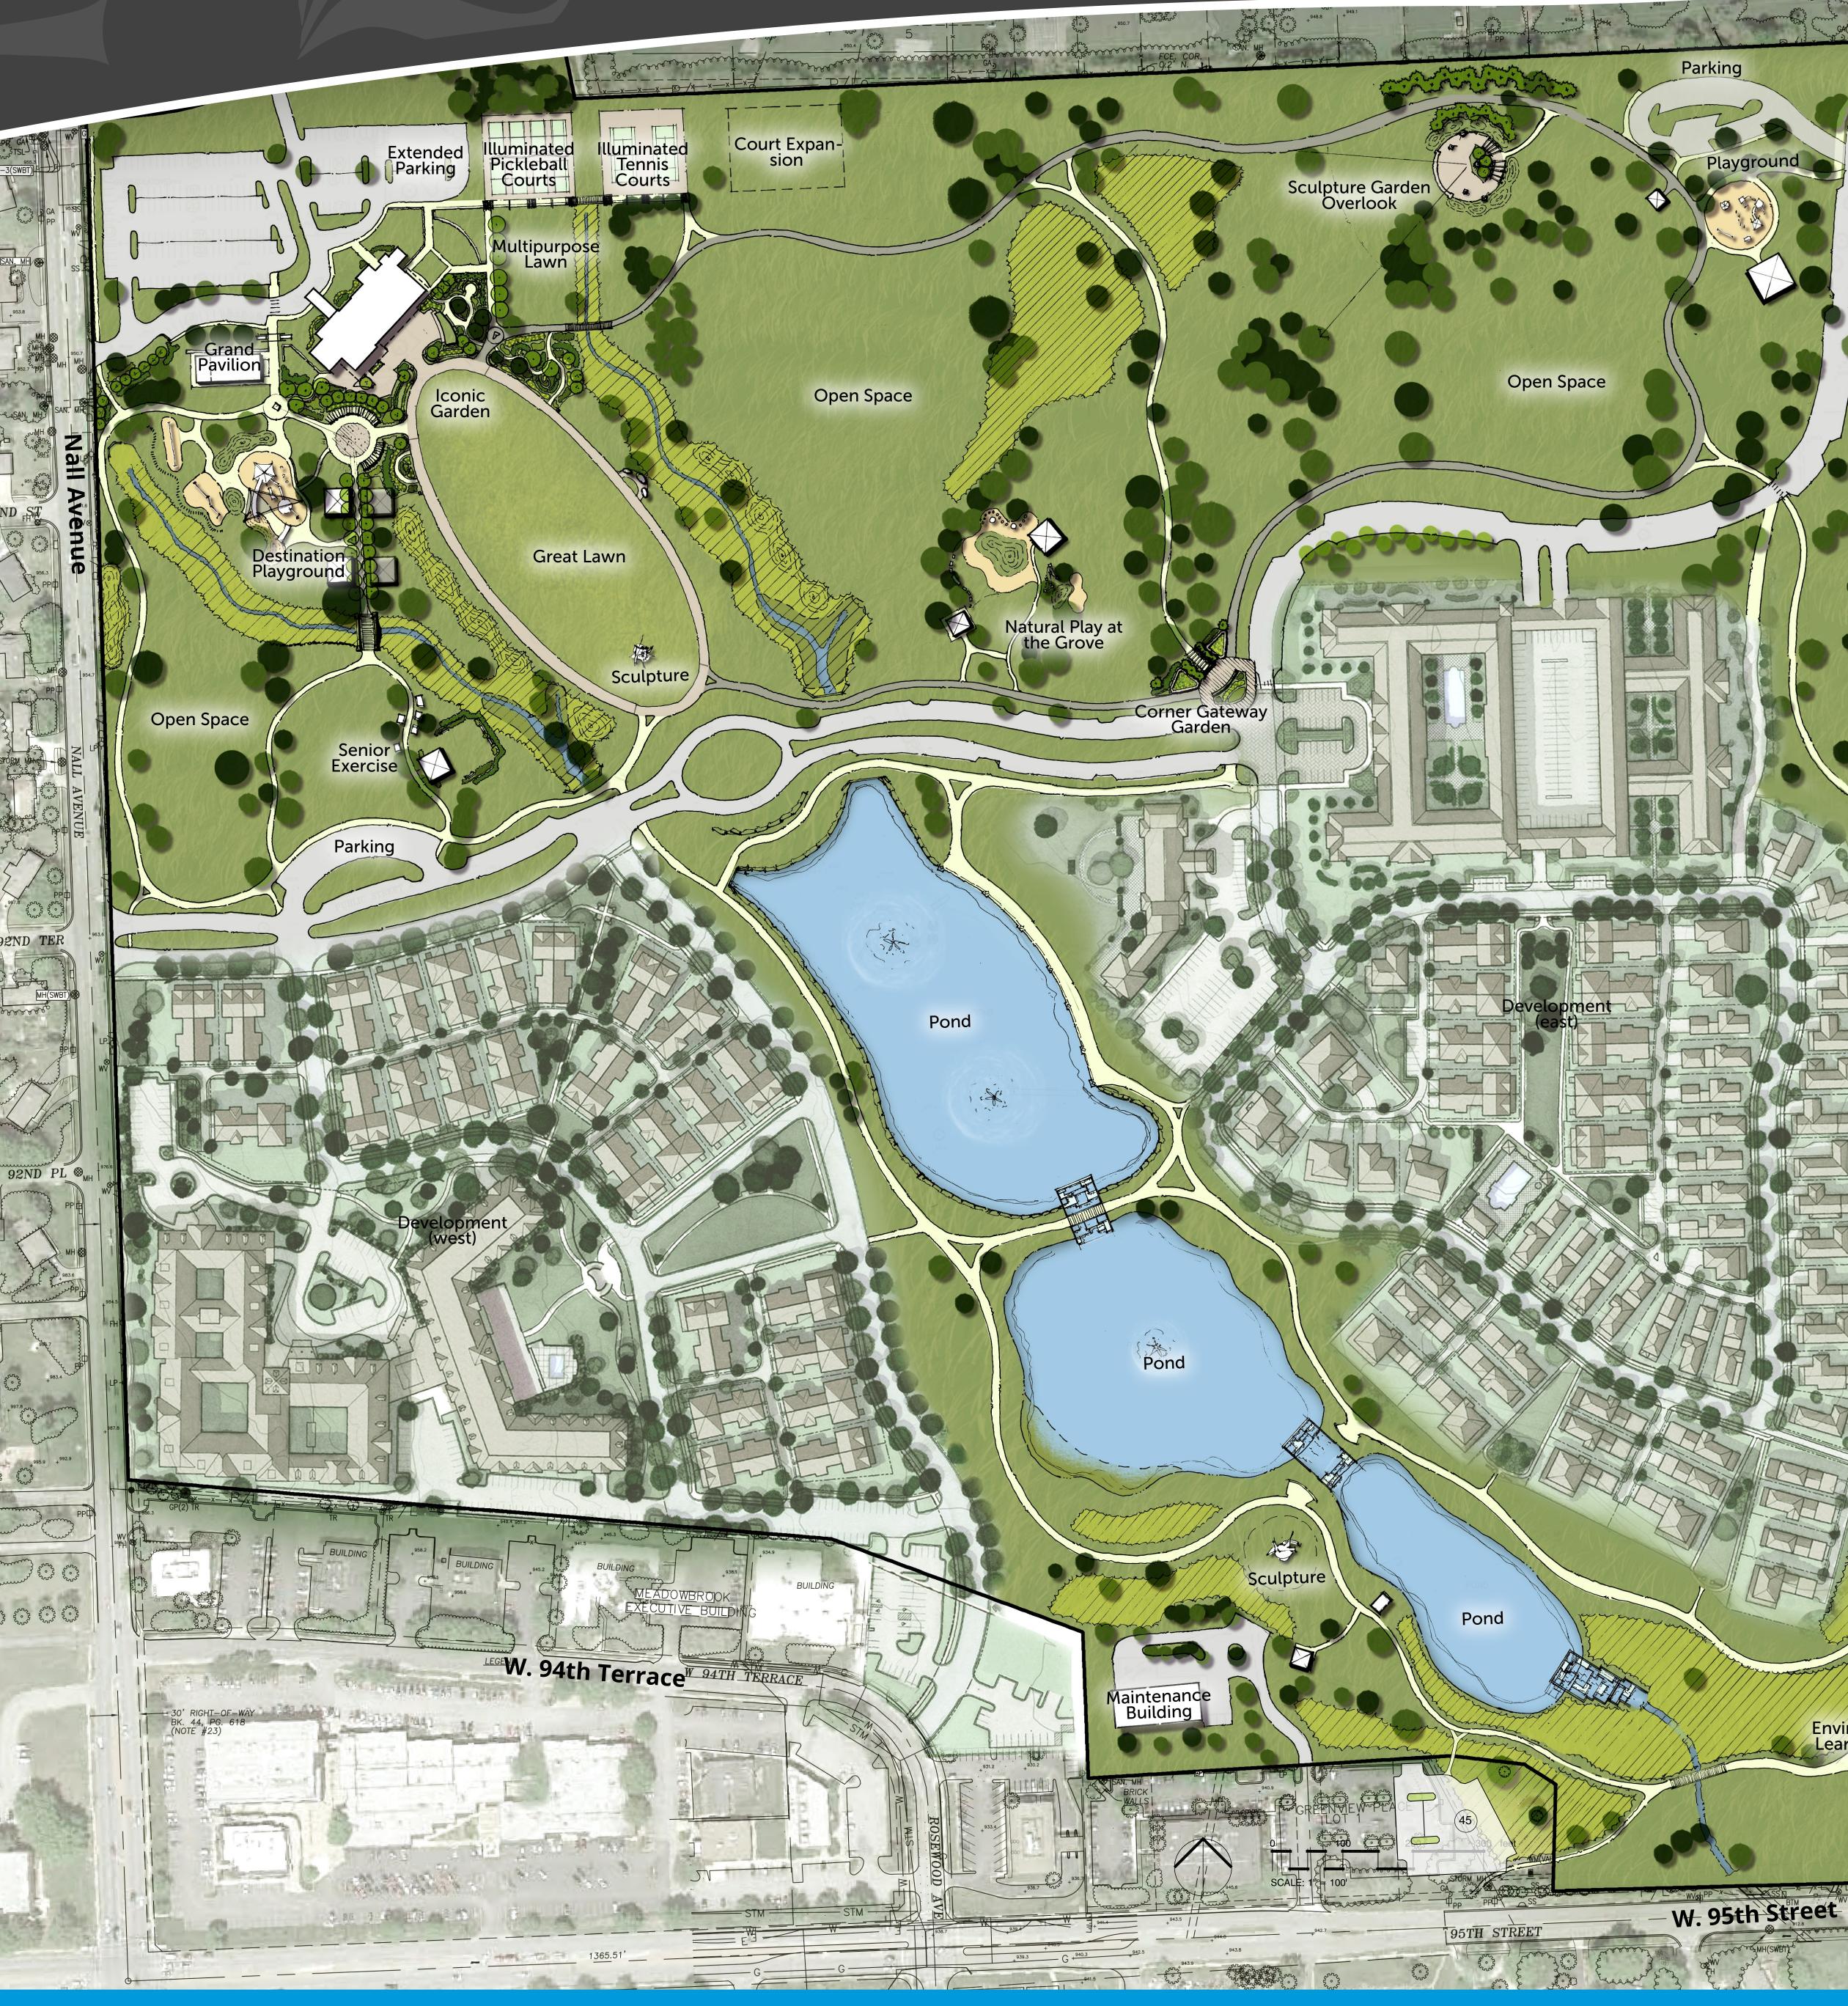

# MEADOWBROOK PARK MASTER PLAN

## PROPOSED SITE PLAN NOVEMBER 30, 2015

91st Stm Environmental Learning Area

JOHNS N COUNTY Park & Recreation District

# MEADOWBROOK PARK MASTER PLAN

Expanded Parking (35) (28) Illuminated Pickleball Courts (141) Multipurpose Lawn

Iconic Garden (11) Outdoor Living Room lconic Garden **Grand Pavilion** Iconic Garden

Zip Line Sprayground Rope Climber Swings Small Orb Shelter Climber Shelter Slide

Small Shelter Shelter

Stream Corridor

6' Path Open Space Senior Exercise Small Shelter

> Parking (29) (5)

 $\bigcirc$ 

NOVEMBER 30, 2015

ENLARGEMENT OF PROPOSED SITE PLAN

# Illuminated Tennis Courts

Stream Corridor

## Sculptural Seating

Great Lawn

Lawn Games

(5)

Open Space

(5)

Soundscape Restroom

(6)

Natural Play at the Grove (3)

Leaping Logs

(5)

Small Shelter

Balancing Course

(5)

Sculpture

**Court Expansion** 

Native Plant Meadow

## 10' Main Loop Trail

### Native Plant Meadow

## 10' Path

### Corner Gateway Garden

(4)

(9)

## (5)

Sculpture Garden Overlook

(19)

Open Space

## Restroom

(12) Large Shelter

(18)

## (14)

50 100 200

VanTrust REAL ESTATE LLC The City Of Prairie Village, Kansas