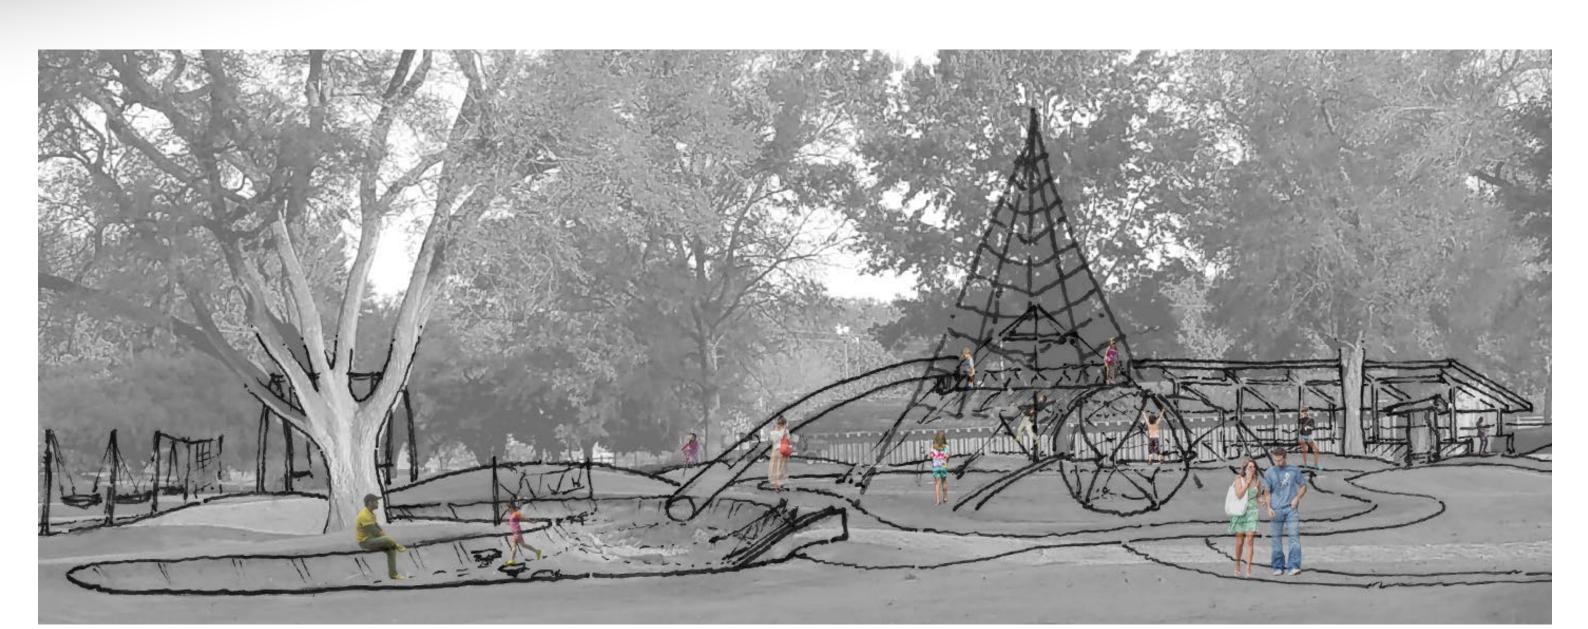

# MEADOWBROOK PARK MASTER PLAN

Expanded Parking (35) (28) Illuminated Pickleball Courts (141) Multipurpose Lawn

Iconic Garden (11) Outdoor Living Room lconic Garden **Grand Pavilion** Iconic Garden

Zip Line Sprayground Rope Climber Swings Small Orb Shelter Climber Shelter Slide

Small Shelter Shelter

Stream Corridor

6' Path Open Space Senior Exercise Small Shelter

> Parking (29) (5)

 $\bigcirc$ 

NOVEMBER 30, 2015

ENLARGEMENT OF PROPOSED SITE PLAN