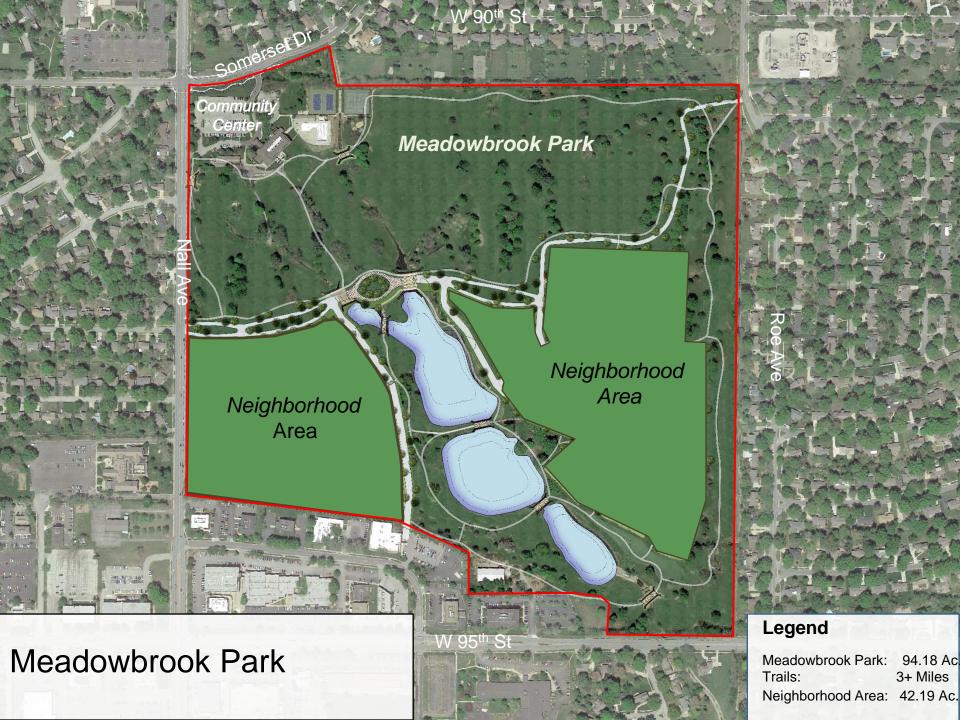

## "Meadowbrook Park"



# Existing Site







#### Park Benchmark





Meadowbrook Park, Prairie Village, KS

Loose Park, Kansas City, MO

Prairie Village Park Size

Comparison





#### Legend

Meadowbrook Park: 94.18 Ac.

All Other Prairie Village Parks: 67.5 Ac.

Prairie Village Park Size Comparison







### Upcoming Informational Meetings

Meadowbrook Golf and Country Club 9101 Nall Ave, Prairie Village, KS

Tuesday, March 10<sup>th</sup> 4 – 8PM Wednesday, March 11<sup>th</sup> 4 - 8PM

Open to the public: Participants encouraged to drop-in at their convenience.

Public Workshop Open House Format

10 "Stations" staffed by subject matter experts

Overview presentation

Plan Concepts

Series of stations for questions, input and comments

Park plan comments