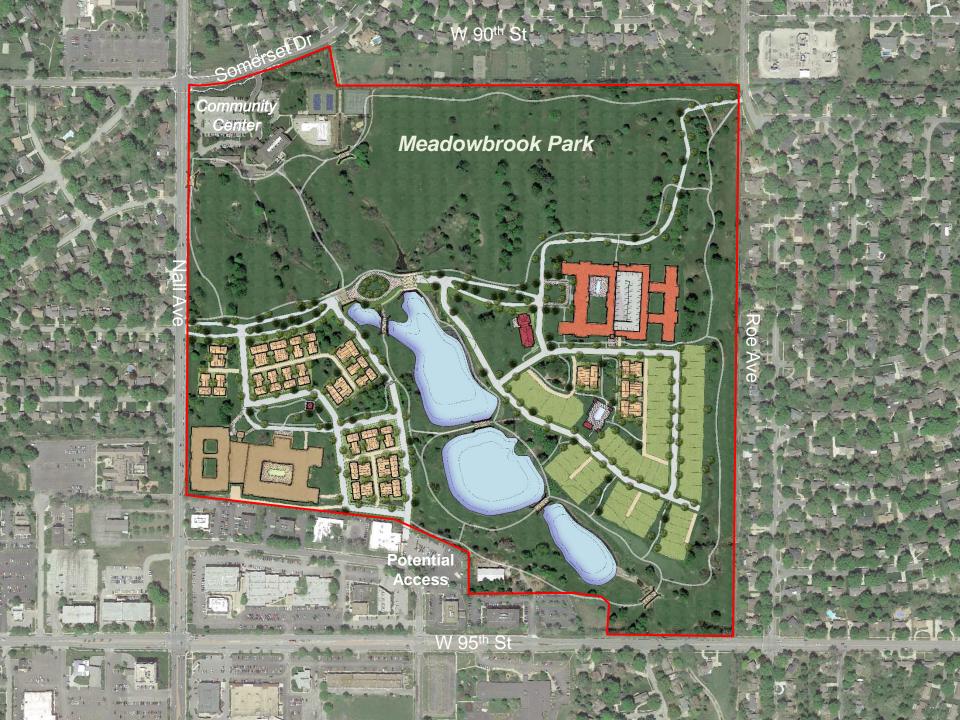

## "Meadowbrook Park"



# Existing Site







#### Park Benchmark





Meadowbrook Park, Prairie Village, KS

Loose Park, Kansas City, MO

Prairie Village Park Size

Comparison





#### Legend

Meadowbrook Park: 94.18 Ac.

All Other Prairie Village Parks: 67.5 Ac.

Prairie Village Park Size Comparison







### Upcoming Informational Meetings

Meadowbrook Golf and Country Club 9101 Nall Ave, Prairie Village, KS

Tuesday, March 10<sup>th</sup> 4 – 8PM Wednesday, March 11<sup>th</sup> 4 - 8PM

Open to the public: Participants encouraged to drop-in at their convenience.

Public Workshop Open House Format

10 "Stations" staffed by subject matter experts

Overview presentation

Plan Concepts

Series of stations for questions, input and comments

Park plan comments