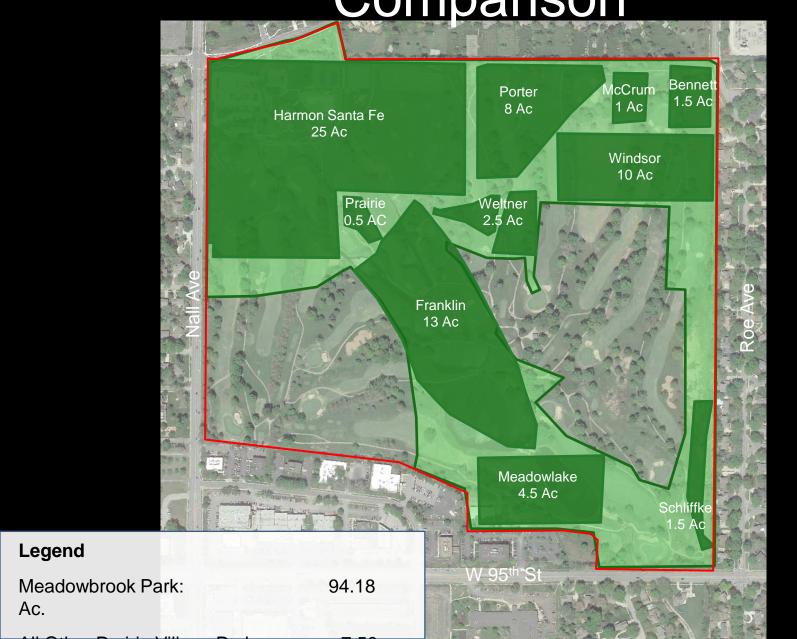

#### Park Benchmark

Meadowbrook Park, Prairie Village, KS

Loose Park, Kansas City, MO

Prairie Village Park Size

Comparison

#### Legend

Meadowbrook Park: 94.18 Ac.

All Other Prairie Village Parks: 67.5 Ac.

Prairie Village Park Size Comparison