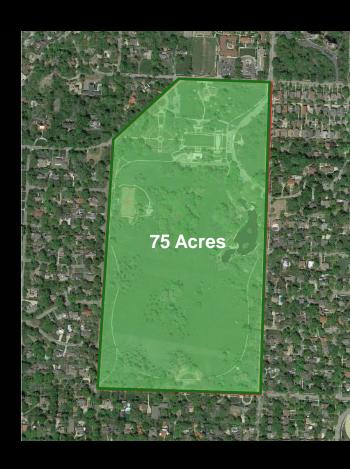

#### Park Benchmark

Meadowbrook Park, Prairie Village, KS

Loose Park, Kansas City, MO

Prairie Village Park Size

Comparison

#### Legend

Meadowbrook Park: 94.18 Ac.

All Other Prairie Village Parks: 67.5 Ac.

Prairie Village Park Size Comparison