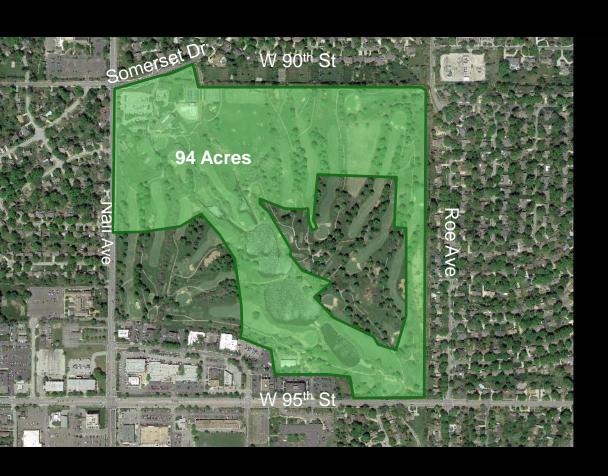

## "Meadowbrook Park"

# Existing Site

#### Legend

Meadowbrook Park: 94.18 Ac.

All Other Prairie Village Parks: 67.5 Ac.

Prairie Village Park Size Comparison