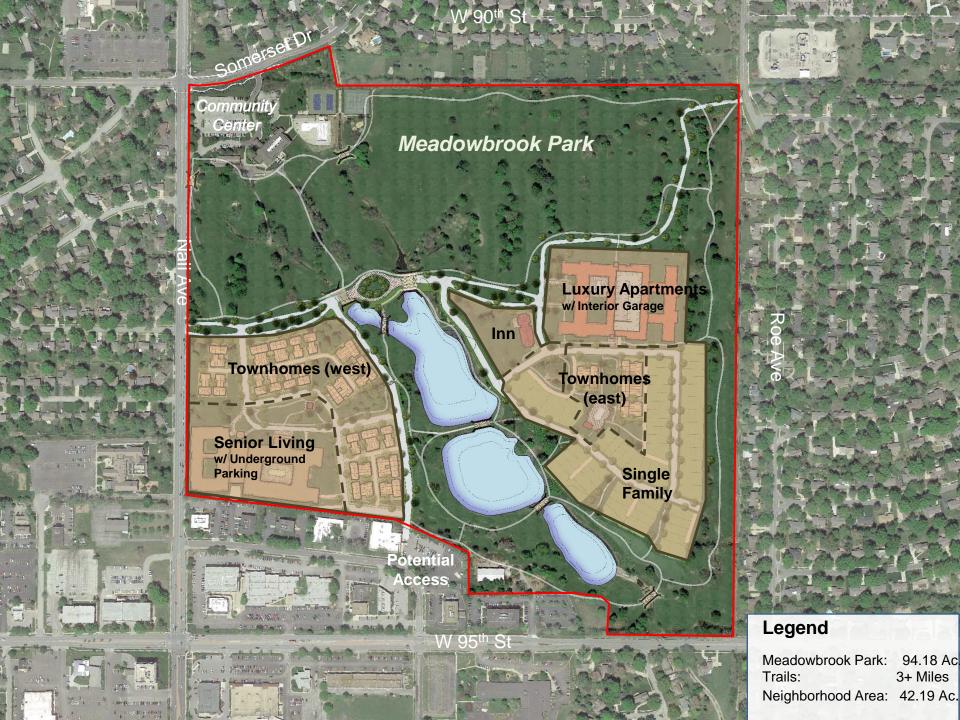

## "Meadowbrook Park"



# Existing Site







#### Park Benchmark





Meadowbrook Park, Prairie Village, KS

Loose Park, Kansas City, MO

Prairie Village Park Size

Comparison





#### Legend

Meadowbrook Park: 94.18 Ac.

All Other Prairie Village Parks: 67.5 Ac.

Prairie Village Park Size Comparison







### Upcoming Informational Meetings

Meadowbrook Golf and Country Club 9101 Nall Ave, Prairie Village, KS

Tuesday, March 10<sup>th</sup> 4 – 8PM Wednesday, March 11<sup>th</sup> 4 - 8PM

Open to the public: Participants encouraged to drop-in at their convenience.

Public Workshop Open House Format

10 "Stations" staffed by subject matter experts

Overview presentation

Plan Concepts

Series of stations for questions, input and comments

Park plan comments