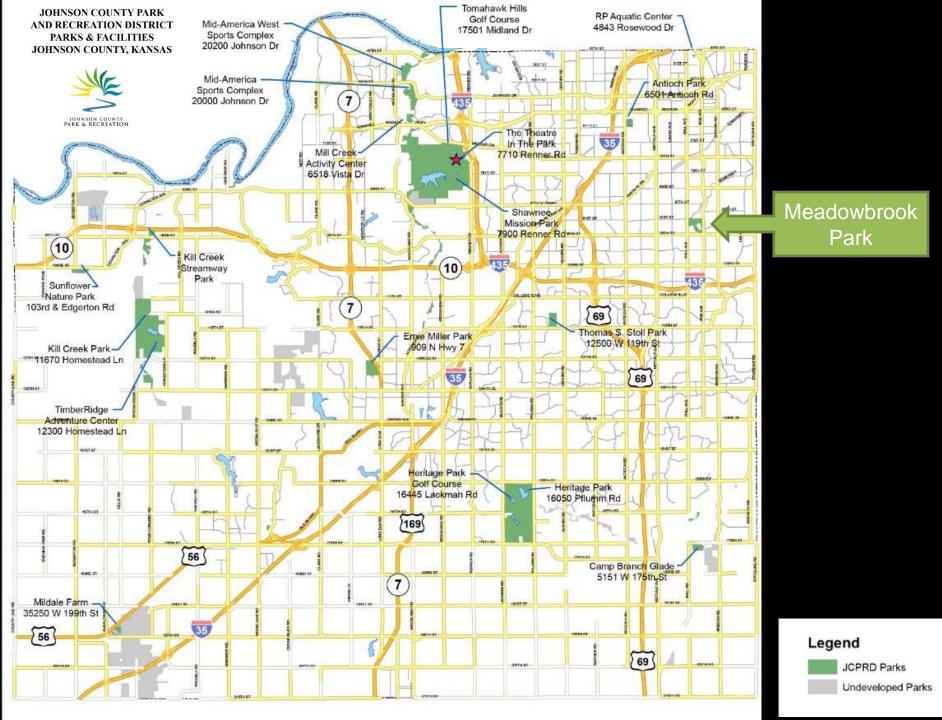

## "Meadowbrook Park"



# Existing Site







#### Park Benchmark





Meadowbrook Park, Prairie Village, KS

Loose Park, Kansas City, MO

Prairie Village Park Size

Comparison





#### Legend

Meadowbrook Park: 94.18 Ac.

All Other Prairie Village Parks: 67.5 Ac.

Prairie Village Park Size Comparison







### Upcoming Informational Meetings

Meadowbrook Golf and Country Club 9101 Nall Ave, Prairie Village, KS

Tuesday, March 10<sup>th</sup> 4 – 8PM Wednesday, March 11<sup>th</sup> 4 - 8PM

Open to the public: Participants encouraged to drop-in at their convenience.

Public Workshop Open House Format

10 "Stations" staffed by subject matter experts

Overview presentation

Plan Concepts

Series of stations for questions, input and comments

Park plan comments