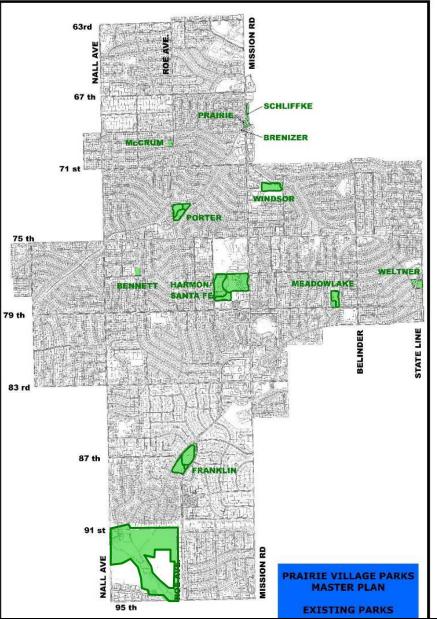

#### Legend

Meadowbrook Park: 94.18 Ac.

All Other Prairie Village Parks: 67.5 Ac.

Prairie Village Park Size Comparison