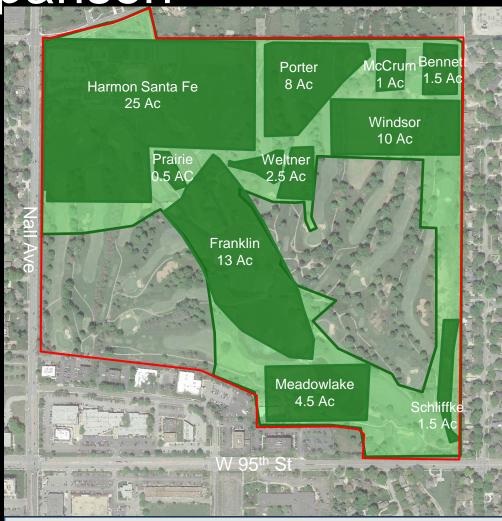

#### Legend

Meadowbrook Park: 94.18 Ac.

All Other Prairie Village Parks: 67.5 Ac.

Prairie Village Park Size Comparison