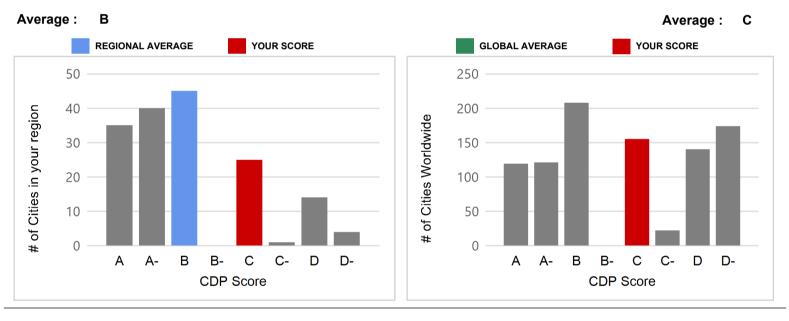

ovides information on your jurisdiction's score on the 2023 Questionnaire, how it compares with others and insights on how to improve climate action and transparency.

Your jurisdiction's reported data has been scored against the CDP Scoring Methodology. Scores are private to jurisdictions, though highest scoring jurisdictions are publicly recognized in our annual 'A List'.

**Request a score** feedback call

### City of Prairie Village, KS

Region United States of America United States of America Country/

area

## **YOUR SCORE**



#### Awareness Level

Your jurisdiction is in the process of assessing the main local risks and impacts of climate change and is beginning to take action to reduce them.

## **COMPARE YOUR SCORE**

#### **REGIONAL DISTRIBUTION**

#### **GLOBAL DISTRIBUTION**



## THEMATIC SCORES

#### **ADAPTATION SCORE**



Your jurisdiction is aware of the climate risks you are facing and is beginning to take steps to undertake an adaptation plan, set goals and take action.

#### **MITIGATION SCORE**



Your jurisdiction understands the value in measuring vour emissions in order to begin undertaking a mitigation plan and taking action.

## **ESSENTIAL CRITERIA**

Awareness, Management and Leadership bands have essential criteria which must be met to receive a score within those bands.

For example, regardless of whether all other criteria are met:

- To achieve an Awareness score, Awareness essential criteria must be met
- To achieve a Management score, Awareness and Management essential criteria must be met.
- To achieve a Leadership score, Awareness, Manag