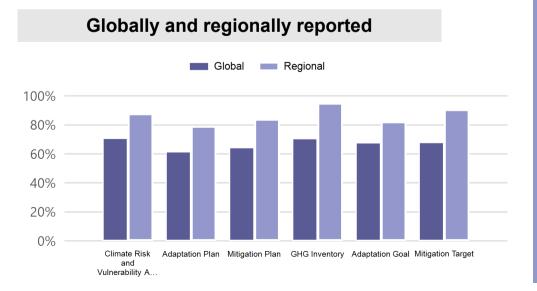

lan, set goals and take action.

#### **MITIGATION SCORE**



Your jurisdiction understands the value in measuring vour emissions in order to begin undertaking a mitigation plan and taking action.

## **ESSENTIAL CRITERIA**

Awareness, Management and Leadership bands have essential criteria which must be met to receive a score within those bands.

For example, regardless of whether all other criteria are met:

- To achieve an Awareness score, Awareness essential criteria must be met
- To achieve a Management score, Awareness and Management essential criteria must be met.
- To achieve a Leadership score, Awareness, Management and Leadership essential criteria must be met.
- To achieve an A score, Awareness, Management, Leadership and the additional A List essential criteria must be met.





Explore CDP Data - <u>click here</u>

Step up your climate action <u>Click here</u> for the next steps document

<u>Click here</u> to share your 2023 CDP response or score with the world.

Understand the Scoring Methodology - <u>click here</u>