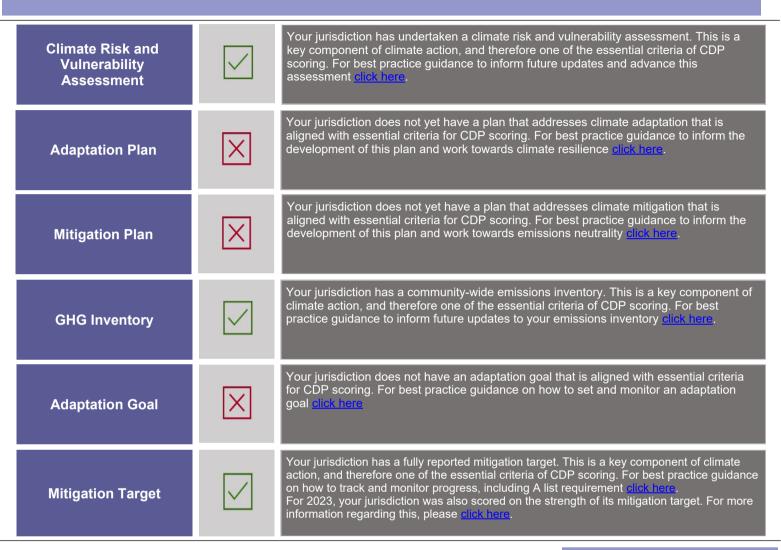

## **ESSENTIAL CRITERIA**

Awareness, Management and Leadership bands have essential criteria which must be met to receive a score within those bands.

For example, regardless of whether all other criteria are met:

- To achieve an Awareness score, Awareness essential criteria must be met
- To achieve a Management score, Awareness and Management essential criteria must be met.
- To achieve a Leadership score, Awareness, Management and Leadership essential criteria must be met.
- To achieve an A score, Awareness, Management, Leadership and the additional A List essential criteria must be met.