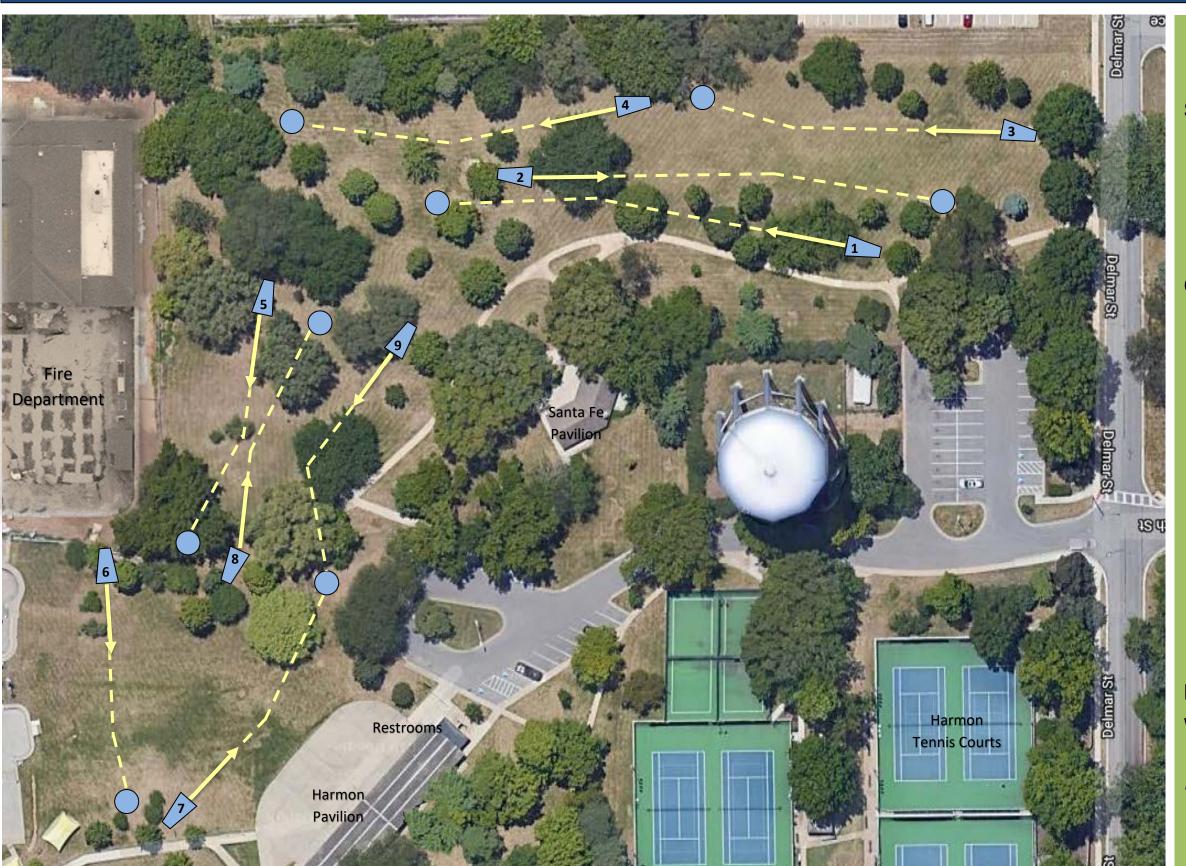

# SANTA FE TRAIL DISC GOLF

PRAIRIE VILLAGE PARKS



## **DISC GOLF INFORMATION**

#### **SAFETY FIRST:**

- Always give park users the right of way and let them pass by.
- Please yell "FORE" if a throw is heading in the direction of a park user.

#### **COURTESY AND ETIQUETTE:**

- Allow faster groups the opportunity to play through.
- Respect the trees and environment.
   DO NOT REMOVE, BEND, OR BREAK
   ANY LIVE TREES, BRANCHES, BUSHES,
   OR SHRUBS. All living plants on the course have a purpose in creating challenges and beauty.
- Respect the course and please place all litter in trash cans, even if you did not bring it onto the course. Thank you!
- Please contact Fire Department if errant disc lands on their property. Do not climb fence to access this property.

### **MOST IMPORTANT RULE:**

Whoever has the most fun wins!

Disc Golf